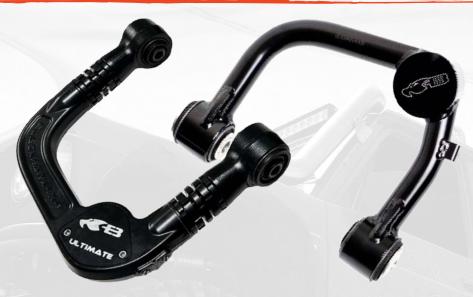

## UPPER CONTROL ARM FITMENT CONFIRMED FOR 2024+ TOYOTA HILUX V-ACTIVE 48V MODELS

The team at Blackhawk 4X4 have confirmed compatibility of UCA3881HV2 Fixed Upper Control Arms and BHU3881H Ultimate Adjustable Upper Control Arms to all Toyota Hilux models with the V-Active 48v system. Take your Hilux to the next level and restore camber and castor lost with a suspension lift.

## **CONFIRMED FITMENT NOW INCLUDES NEW 2024 48V HILUX MODELS**

BHU – FORGED 6082 MAINFRAME, DURABLE E COATING, NITRIDE HARDENING PROCESS

**UCA – DOM TUBE, RUBBER DE STYLE BUSHINGS** 

INCREASED CASTER AND CORRECTED CAMBER TO PROVIDE A BETTER THAN DE DRIVING EXPERIENCE