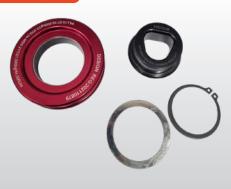

## HARDWARE SUPPLIED

**IMAGE 2** 

- Circlip Pliers / Screwdriver 1 x PTFE Lined Bush
- Shop Press
- Remove circlip holding black machined centre section and chrome spacer. Set aside in methodical order for re-assembly. See image 1 & 2
- 2. Use an appropriate tool to remove PTFE lined bush (shop press / hammer and chisel) taking care not to score the red anodized aluminium outer ring.
- 3. Re-assemble following the reverse order.
- 4. Re-install PTFE lined bush.
- 5. Place centre black section back in the housing.
- 6. Re install chrome spacer and circlip, installation is now complete.