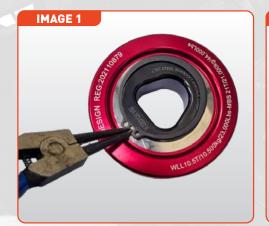

## HARDWARE SUPPLIED

**IMAGE 2** 

- Circlip Pliers / Screwdriver 1 x PTFE Lined Bush
- Shop Press
- Remove circlip holding black machined centre section and chrome spacer. Set aside in methodical order for re-assembly. See image 1 & 2
- 2. Use an appropriate tool to remove PTFE lined bush (shop press / hammer and chisel) taking care not to score the red anodized aluminium outer ring.
- 3. Re-assemble following the reverse order.
- 4. Re-install PTFE lined bush.
- 5. Place centre black section back in the housing.
- 6. Re install chrome spacer and circlip, installation is now complete.