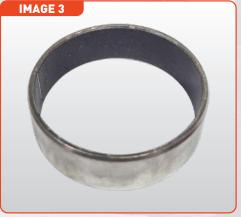

## HARDWARE SUPPLIED

**IMAGE 2** 

- Circlip Pliers / Screwdriver 1 x PTFE Lined Bush
- Shop Press
- Remove circlip holding black machined centre section and chrome spacer. Set aside in methodical order for re-assembly. See image 1 & 2
- 2. Use an appropriate tool to remove PTFE lined bush (shop press / hammer and chisel) taking care not to score the red anodized aluminium outer ring.
- 3. Re-assemble following the reverse order.
- 4. Re-install PTFE lined bush.
- 5. Place centre black section back in the housing.
- 6. Re install chrome spacer and circlip, installation is now complete.