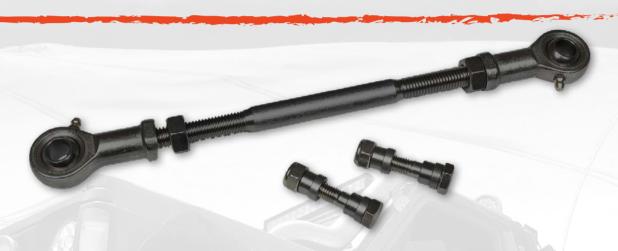

## **SWAY BAR LINK**

COMPATIBLE WITH NISSAN PATROL GU PATROL LHR 1997-2016 & NISSAN NAVARA D23 / NP300 REAR 2015+

Heavy Duty Adjustable Sway Bar Link for the front of the Nissan Patrol GU Patrol LHR 1997-2016 & Nissan Navara D23 / NP300 Rear 2015+.

They come with pre-greased joints top and bottom and have a long thread on them, which you can shorten on installation to suit the size lift you have, you can then adjust them to get the perfect setting for your car. These are sold individually.

## GREASEABLE BALL JOINTS FOR LONGEVITY AND STRENGTH

**ON CAR ADJUSTABILITY** 

CUSTOMIZABLE LENGTHS AND FITMENT DUE TO EASY SHORTENING OF THREAD LENGTH

PART NUMBER STB8833ET BARCODE 9319478560314

Manufacturers Names used for reference purposes only.