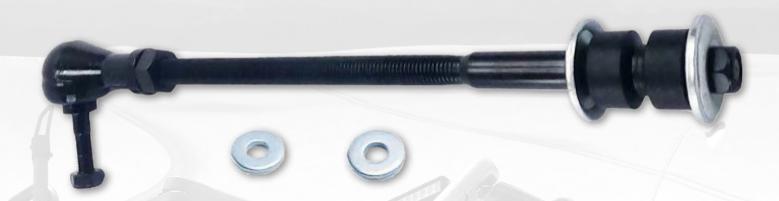

## SWAY BAR LINK COMPATIBLE WITH NISSAN PATROL GO-GU 1987-2016

Heavy Duty Adjustable Sway Bar Link for the front of the Nissan Patrol GQ-GU 1987-2016.

They come with pre-greased joints top and bottom and have a long thread on them, which you can shorten on installation to suit the size lift you have, you can then adjust them to get the perfect setting for your car. These are sold individually.

## GREASEABLE BALL JOINTS FOR LONGEVITY AND STRENGTH

## **ON CAR ADJUSTABILITY**

CUSTOMIZABLE LENGTHS AND FITMENT DUE TO EASY SHORTENING OF THREAD LENGTH