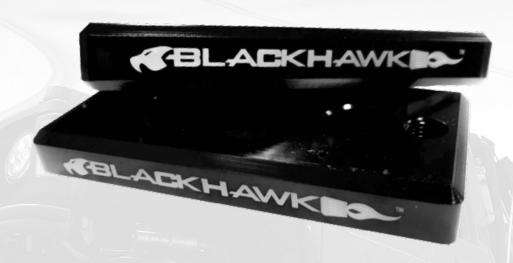

## FRONT SWAY BAR RELOCATION PLATES

**COMPATIBLE WITH TOYOTA PRADO 120 SERIES** 

Prado 120 has a build variation with regard to front Sway Bar bracket hole spacing. There is no link back to VIN or year model, so measuring to ensure accurate ordering is required. The options available are 82mm or 76mm hole centre/centre. Sway bar relocation plates are now available for both options.

## Now available! Part Number STBR004K

Sway Bar Relocation Plates – 82mm bolt hole spacing Barcode 9319478656291

## Also available: Part Number STBR003K

Sway Bar Relocation Plates – 76mm bolt hole spacing Barcode 9319478656284

Manufacturers Names used for reference purposes only.