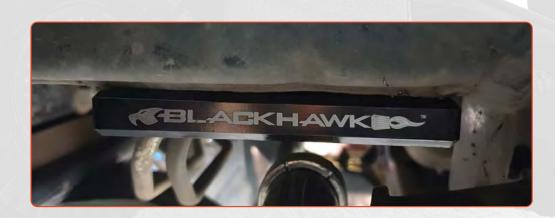

## FRONT SWAY BAR RELOCATION PLATES

**COMPATIBLE WITH TOYOTA PRADO 120 SERIES** 

Prado 120 has a build variation with regard to front Sway Bar bracket hole spacing. There is no link back to VIN or year model, so measuring to ensure accurate ordering is required. The options available are 82mm or 76mm hole centre/centre. Sway bar relocation plates are now available for both options.