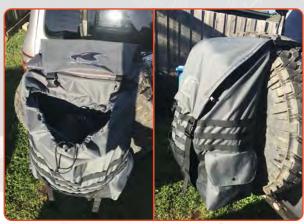

## PREMIUM REAR WHEEL BAG

- DUAL LINED CANVAS BAG (WATERPROOF INTERNAL MEMBRANE) FOR EASE OF WASHING OUT (1)
- 600 DENIER CANVAS FOR HIGH STRENGTH (AGAINST TEARING), HIGH BREATHABILITY & QUICK DRYING (2)
- HEAVY DUTY DOUBLE STITCHING WHERE REQUIRED FOR DURABILITY (3)
- DRAWSTRING TOP FOR QUICK FASTENING (4)
- ZIPPED POCKET IN TOP FLAP (STORAGE OF WASTE BAGS/QUICK RECOVERY GEAR)
- MOLLE COMPATIBLE BANDS FOR ADDITIONAL STORAGE OPTIONS (5)
- WEBBED BAG TO HANDLE SERIOUS WEIGHT (20KGS)
- ABUNDANT DRAINAGE FOR UNEXPECTED LEAKS (6)
- SIDE POCKETS WITH DRAINAGE HOLES FOR ADDITIONA STORAGE OPTIONS
- 2 MESH POCKETS IN FRONT OF BAG FOR QUICK STORAGE & EASY ACCESS (7)
- LARGE ADJUSTABLE MOUNTING STRAPS (FITS UP TO 37" TYRE) (8)
- ELASTIC COVERS TO PROTECT STRAPS AND MINIMISE RATTLES
- QUALITY BUCKLES FOR SECURE FITMENT