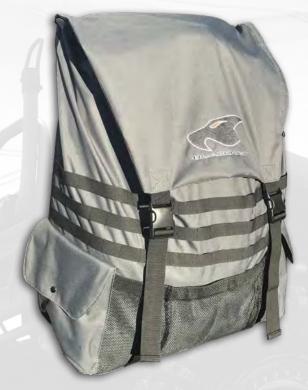

## PREMIUM REAR WHEEL BAG

- DUAL LINED CANVAS BAG (WATERPROOF INTERNAL MEMBRANE) FOR EASE OF WASHING OUT (1)
- 600 DENIER CANVAS FOR HIGH STRENGTH (AGAINST TEARING), HIGH BREATHABILITY & QUICK DRYING (2)
- HEAVY DUTY DOUBLE STITCHING WHERE REQUIRED FOR DURABILITY (3)
- DRAWSTRING TOP FOR QUICK FASTENING (4)
- ZIPPED POCKET IN TOP FLAP (STORAGE OF WASTE BAGS/QUICK RECOVERY GEAR)
- MOLLE COMPATIBLE BANDS FOR ADDITIONAL STORAGE OPTIONS (5)
- WEBBED BAG TO HANDLE SERIOUS WEIGHT (20KGS)
- ABUNDANT DRAINAGE FOR UNEXPECTED LEAKS (6)
- SIDE POCKETS WITH DRAINAGE HOLES FOR ADDITIONA STORAGE OPTIONS
- 2 MESH POCKETS IN FRONT OF BAG FOR QUICK STORAGE & EASY ACCESS (7)
- LARGE ADJUSTABLE MOUNTING STRAPS (FITS UP TO 37" TYRE) (8)
- ELASTIC COVERS TO PROTECT STRAPS AND MINIMISE RATTLES
- QUALITY BUCKLES FOR SECURE FITMENT