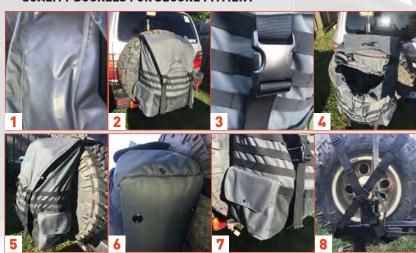

## PREMIUM REAR WHEEL BAG

- DUAL LINED CANVAS BAG (WATERPROOF INTERNAL MEMBRANE) FOR EASE OF WASHING OUT (1)
- 600 DENIER CANVAS FOR HIGH STRENGTH (AGAINST TEARING), HIGH BREATHABILITY & QUICK DRYING (2)
- HEAVY DUTY DOUBLE STITCHING WHERE REQUIRED FOR DURABILITY (3)
- DRAWSTRING TOP FOR QUICK FASTENING (4)
- ZIPPED POCKET IN TOP FLAP (STORAGE OF WASTE BAGS/QUICK RECOVERY GEAR)
- MOLLE COMPATIBLE BANDS FOR ADDITIONAL STORAGE OPTIONS (5)
- WEBBED BAG TO HANDLE SERIOUS WEIGHT (20KGS)
- ABUNDANT DRAINAGE FOR UNEXPECTED LEAKS (6)
- SIDE POCKETS WITH DRAINAGE HOLES FOR ADDITIONA STORAGE OPTIONS
- 2 MESH POCKETS IN FRONT OF BAG FOR QUICK STORAGE & EASY ACCESS (7)
- LARGE ADJUSTABLE MOUNTING STRAPS (FITS UP TO 37" TYRE) (8)
- ELASTIC COVERS TO PROTECT STRAPS AND MINIMISE RATTLES
- QUALITY BUCKLES FOR SECURE FITMENT