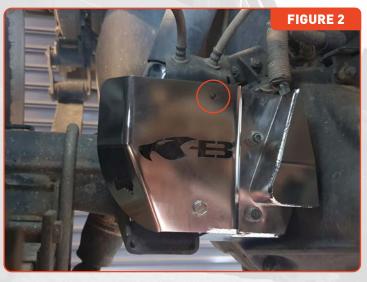

## **TOOLS REQUIRED**

- 12mm and 14mm socket
- 1. Remove the (3) original hardware and remove original guard. See figure 1
- 2. Remove white plug from bracket.
- 3. Fit Blackhawk locker guard.
  - a. Reuse the 2 nuts previously removed.
  - b. Fit supplied M8 bolt.
  - c. Clip wiring plug into upper hole, as highlighted in figure 2.