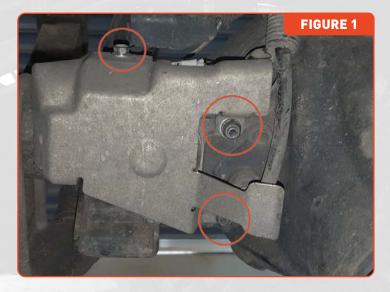

## **TOOLS REQUIRED**

- 12mm and 14mm socket
- 1. Remove the (3) original hardware and remove original guard. See figure 1
- 2. Remove white plug from bracket.
- 3. Fit Blackhawk locker guard.
  - a. Reuse the 2 nuts previously removed.
  - b. Fit supplied M8 bolt.
  - c. Clip wiring plug into upper hole, as highlighted in figure 2.